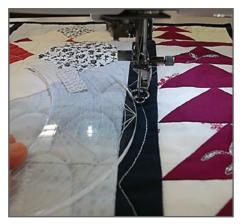

# Ruler Work Foot (QR)

To make ruler work more enjoyable for all quilters, the Ruler Work foot (QR) was developed. Regular patterns that are difficult to free-motion quilt can be sewn using the Ruler Work foot and a quilting template. Using this foot, it's easy for anyone to sew regular patterns, and in addition to free motion quilting, you can add a new method of expression to your quilting repertoire.

### Marks on the foot can be used to determine the center point of the foot.

Marks help to see the center point of the foot hole. This helps to create accurate ruler work designs.

You can comfortably sew using quilting templates (rulers) for many diferent types of patterns.