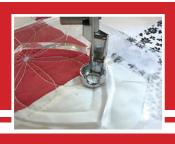

# Ruler Work Foot (QR)

To make ruler work more enjoyable for all quilters, the Ruler Work foot (QR) was developed. Regular patterns that are difficult to free-motion quilt can be sewn using the Ruler Work foot and a quilting template. Using this foot, it's easy for anyone to sew regular patterns, and in addition to free motion quilting, you can add a new method of expression to your quilting repertoire.

### Marks on the foot can be used to determine the center point of the foot.

Marks help to see the center point of the foot hole. This helps to create accurate ruler work designs.

You can comfortably sew using quilting templates (rulers) for many diferent types of patterns.