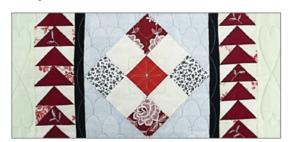

### Marks on the foot can be used to determine the center point of the foot.

Marks help to see the center point of the foot hole. This helps to create accurate ruler work designs.

You can comfortably sew using quilting templates (rulers) for many diferent types of patterns.

## \*Useful Ruler Work Kit

Janome offers the Ruler Work kit. The kit includes six quilting templates (rulers), plus an 8" crosshair marking tool and an instructional DVD and instruction sheets.

Part Number: Rulerset-HS