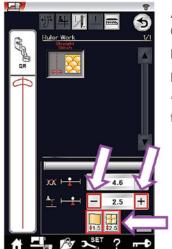

#### Convenient Ruler Work Page in Sewing Applications.

When you open the ruler work page, all the settings required for ruler work will be automatically displayed.

Adjust the presser foot height to suit quilt thickness. (Default setting: 2.5)

For ordinary and bulky quilts, select 2.5.

For flatter quilts, select 1.5.

\*You can make fine adjustments to presser foot height by pressing the "+" or "-" key.