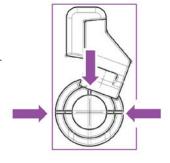

### Marks on the foot can be used to determine the center point of the foot.

Marks help to see the center point of the foot hole. This helps to create accurate ruler work designs.

You can comfortably sew using quilting templates (rulers) for many diferent types of patterns.