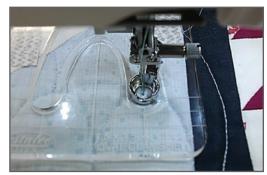

# Ruler Work Foot (QR)

To make ruler work more enjoyable for all quilters, the Ruler Work foot (QR) was developed. Regular patterns that are difficult to free-motion quilt can be sewn using the Ruler Work foot and a quilting template. Using this foot, it's easy for anyone to sew regular patterns, and in addition to free motion quilting, you can add a new method of expression to your quilting repertoire.

### Marks on the foot can be used to determine the center point of the foot.

Marks help to see the center point of the foot hole. This helps to create accurate ruler work designs.

You can comfortably sew using quilting templates (rulers) for many diferent types of patterns.