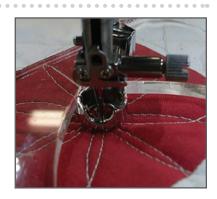

# Ruler Work Foot (QR)

To make ruler work more enjoyable for all quilters, the Ruler Work foot (QR) was developed. Regular patterns that are difficult to free-motion quilt can be sewn using the Ruler Work foot and a quilting template. Using this foot, it's easy for anyone to sew regular patterns, and in addition to free motion quilting, you can add a new method of expression to your quilting repertoire.

### Front of foot is V-shaped.

To make it easier to see the area around the needle while sewing, the front of the foot is V-shaped.