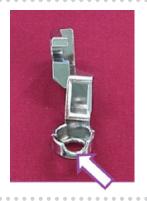

### Front of foot is V-shaped.

To make it easier to see the area around the needle while sewing, the front of the foot is V-shaped.

### Marks on the foot can be used to determine the center point of the foot.

Marks help to see the center point of the foot hole. This helps to create accurate ruler work designs.

You can comfortably sew using quilting templates (rulers) for many diferent types of patterns.