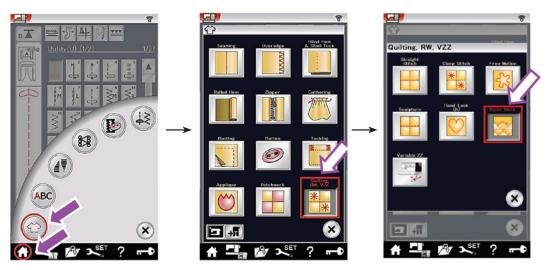

#### Convenient Ruler Work Page in Sewing Applications.

When you open the ruler work page, all the settings required for ruler work will be automatically displayed.

Adjust the presser foot height to suit quilt thickness. (Default setting: 2.5)