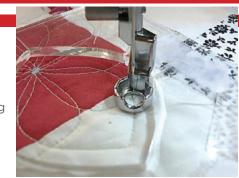

# Ruler Work Foot (QR)

To make ruler work more enjoyable for all quilters, the Ruler Work foot (QR) was developed. Regular patterns that are difficult to free-motion quilt can be sewn using the Ruler Work foot and a quilting template. Using this foot, it's easy for anyone to sew regular patterns, and in addition to free motion quilting, you can add a new method of expression to your quilting repertoire.

### Front of foot is V-shaped.

To make it easier to see the area around the needle while sewing, the front of the foot is V-shaped.

### Marks on the foot can be used to determine the center point of the foot.

Marks help to see the center point of the foot hole. This helps to create accurate ruler work designs.

You can comfortably sew using quilting templates (rulers) for many diferent types of patterns.